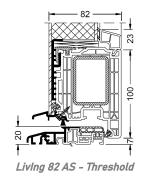

With its combination of strength, efficiency, and modern aesthetics, the Schüco LivIng door system is the perfect choice for high-performance entrances.

Living 82 AS - Side Frame

8012

9016

7043

7026

7022

7021