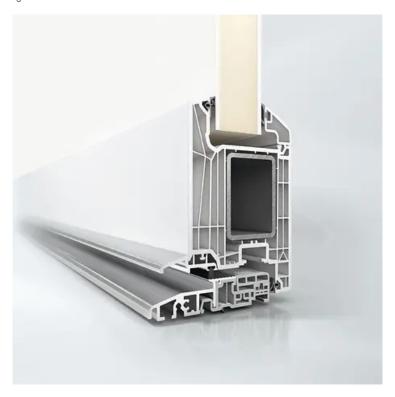

## **AD UP 90.SI**

The Schüco AD UP 90.SI door system is designed for superior thermal insulation, security, and durability, making it the ideal choice for high-performance residential and commercial entrance solutions. Combining precision engineering with a sleek, modern aesthetic, this system ensures long-term reliability and energy efficiency.

- Superior Thermal Insulation: With an advanced multichamber profile and insulating foam inserts, it achieves exceptional U-values for energy savings and indoor comfort.
- Robust Aluminum Construction: Provides outstanding durability, weather resistance, and a high-end, contemporary finish.
- **Enhanced Security:** Features multi-point locking and reinforced profiles for maximum protection.
- Sleek, Modern Design: Slim sightlines and a variety of customization options allow for seamless integration into any architectural style.
- Long-Lasting & Low Maintenance: High-quality materials ensure minimal upkeep and long-term performance.

This is the perfect blend of efficiency, security, and aesthetics—elevating entrance solutions to the next level.

AD UP 90 SI - Side Frame

AD UP 90 SI - Threshold