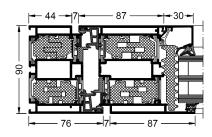

## **AD UP 90.SI**

The Schüco AD UP 90.SI door system is designed for superior thermal insulation, security, and durability, making it the ideal choice for high-performance residential and commercial entrance solutions. Combining precision engineering with a sleek, modern aesthetic, this system ensures long-term reliability and energy efficiency.

- Superior Thermal Insulation: With an advanced multichamber profile and insulating foam inserts, it achieves exceptional U-values for energy savings and indoor comfort.
- Robust Aluminum Construction: Provides outstanding durability, weather resistance, and a high-end, contemporary finish.
- **Enhanced Security:** Features multi-point locking and reinforced profiles for maximum protection.
- Sleek, Modern Design: Slim sightlines and a variety of customization options allow for seamless integration into any architectural style.
- Long-Lasting & Low Maintenance: High-quality materials ensure minimal upkeep and long-term performance.

This is the perfect blend of efficiency, security, and aesthetics—elevating entrance solutions to the next level.

AD UP 90 SI - Side Frame

AD UP 90 SI - Threshold