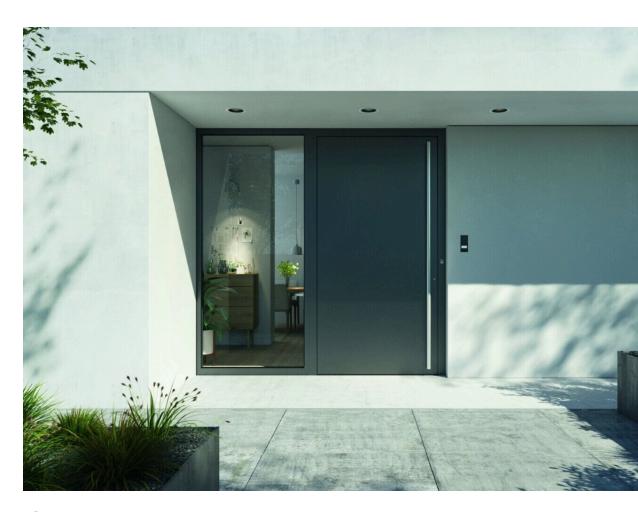

## **AD UP 90.SI**

The Schüco AD UP 90.SI door system is designed for superior thermal insulation, security, and durability, making it the ideal choice for high-performance residential and commercial entrance solutions. Combining precision engineering with a sleek, modern aesthetic, this system ensures long-term reliability and energy efficiency.

- Superior Thermal Insulation: With an advanced multichamber profile and insulating foam inserts, it achieves exceptional U-values for energy savings and indoor comfort.
- Robust Aluminum Construction: Provides outstanding durability, weather resistance, and a high-end, contemporary finish.
- **Enhanced Security:** Features multi-point locking and reinforced profiles for maximum protection.
- Sleek, Modern Design: Slim sightlines and a variety of customization options allow for seamless integration into any architectural style.
- Long-Lasting & Low Maintenance: High-quality materials ensure minimal upkeep and long-term performance.

This is the perfect blend of efficiency, security, and aesthetics—elevating entrance solutions to the next level.

AD UP 90 SI - Side Frame

AD UP 90 SI - Threshold