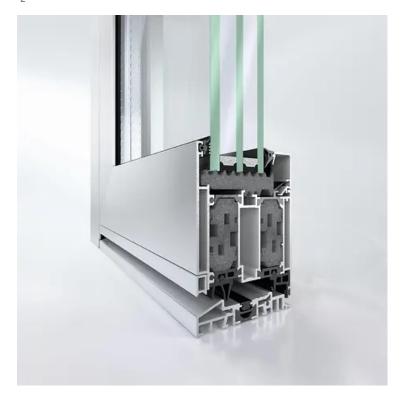

## **AD UP 90.SI**

The Schüco AD UP 90.SI door system is designed for superior thermal insulation, security, and durability, making it the ideal choice for high-performance residential and commercial entrance solutions. Combining precision engineering with a sleek, modern aesthetic, this system ensures long-term reliability and energy efficiency.

- Superior Thermal Insulation: With an advanced multichamber profile and insulating foam inserts, it achieves exceptional U-values for energy savings and indoor comfort.
- Robust Aluminum Construction: Provides outstanding durability, weather resistance, and a high-end, contemporary finish.
- **Enhanced Security:** Features multi-point locking and reinforced profiles for maximum protection.
- Sleek, Modern Design: Slim sightlines and a variety of customization options allow for seamless integration into any architectural style.
- Long-Lasting & Low Maintenance: High-quality materials ensure minimal upkeep and long-term performance.

This is the perfect blend of efficiency, security, and aesthetics—elevating entrance solutions to the next level.

AD UP 90 SI - Side Frame

AD UP 90 SI - Threshold