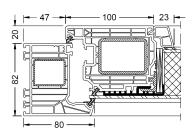

This is the perfect blend of efficiency, security, and aesthetics—elevating entrance solutions to the next level.

AD UP 90 SI - Side Frame

AD UP 90 SI - Threshold