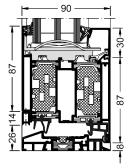

## Schüco Living Door

The Schüco Living door system offers outstanding thermal insulation, security, and design flexibility. Engineered with high-performance UPVC and multi-chamber technology, it ensures long-term durability and energy efficiency for residential and commercial entrances.

- Superior Thermal Performance: Multi-chamber profiles and advanced sealing technology achieve excellent Uvalues for energy savings.
- **Durable & Weather-Resistant:** High-quality German UPVC ensures longevity with minimal maintenance.
- Enhanced Security: Reinforced profiles and multi-point locking provide maximum protection against forced entry.
- Customizable Design: Available in various styles, colors, and glazing options to suit any architectural vision.
- Excellent Sound Insulation: Advanced sealing and glazing options reduce noise for a quieter indoor environment.

With its combination of strength, efficiency, and modern aesthetics, the Schüco LivIng door system is the perfect choice for high-performance entrances.

Living 82 AS - Side Frame

8012

9016

7043

7026

7022

7021