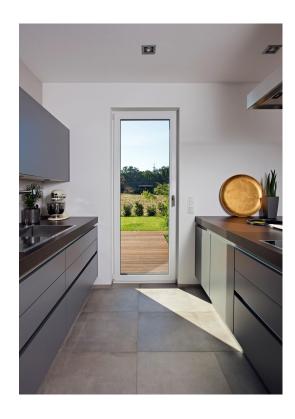

## **Schuco Entrance Doors**

Elevate your entrance with Schuco aluminum doors—where sleek design meets superior performance. Engineered for durability, security, and energy efficiency, they redefine modern living with style and precision.

## Schüco Living Door

The Schüco Living door system offers outstanding thermal insulation, security, and design flexibility. Engineered with high-performance UPVC and multi-chamber technology, it ensures long-term durability and energy efficiency for residential and commercial entrances.

With its combination of strength, efficiency, and modern aesthetics, the Schüco LivIng door system is the perfect choice for high-performance entrances.

Living 82 AS - Side Frame

8012

9016

7043

7026

7022

7021